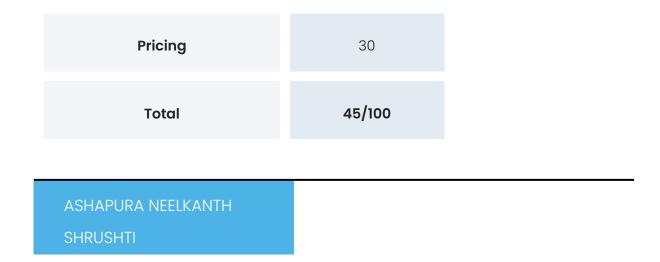

### PROJECT PROPSCORE

Propscience uses a unique and highly proprietary algorithm to arrive at Propscores for every project it covers. This score is calculated out of 100 points. Through our detailed research we gather over 500 data points of information about each project. These data points are broken down into categories (mentioned below). An individual score is arrived at for each category and then a combined project Propscore is given. The purpose of the Propscore is to help you evaluate the distinct value you can hope to derive from each aspect of the project.

| Category          | Score |
|-------------------|-------|
| Place             | 55    |
| Connectivity      | 23    |
| Infrastructure    | 58    |
| Local Environment | 30    |
| Land & Approvals  | 44    |
| Project           | 68    |
| People            | 39    |
| Amenities         | 48    |
| Building          | 53    |
| Layout            | 38    |
| Interiors         | 53    |