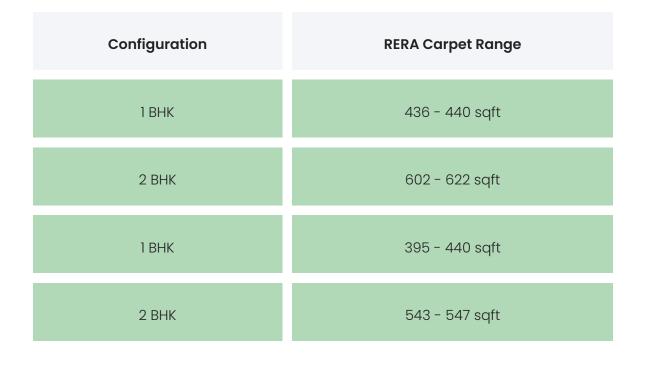

### PROJECT & AMENITIES

| Time Line                        | Size      | Typography  |
|----------------------------------|-----------|-------------|
| Completed on 31st December, 2018 | 4860 Sqmt | 1 ВНК,2 ВНК |

### BUILDING LAYOUT

| Tower Name | Number<br>of Lifts | Total<br>Floors | Flats<br>per<br>Floor | Configurations | Dwelling<br>Units |
|------------|--------------------|-----------------|-----------------------|----------------|-------------------|
| Amarnath   | 2                  | 11              | 7                     | 1 BHK,2 BHK    | 77                |
| Vaidyanath | 1                  | 8               | 7                     | 1 ВНК,2 ВНК    | 56                |